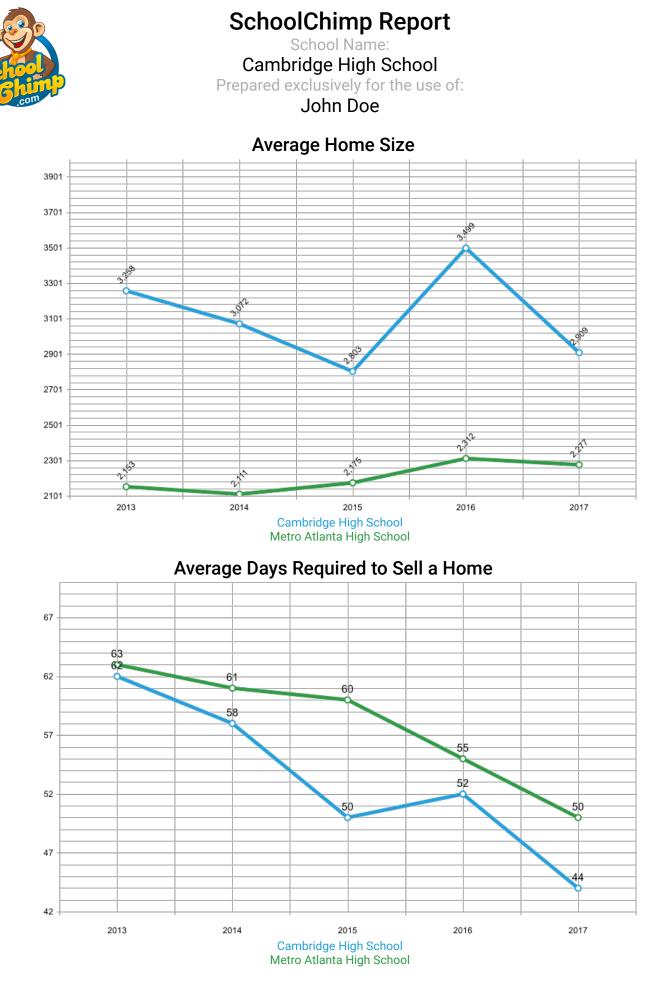

## SchoolChimp Report

School Name:

Cambridge High School Prepared exclusively for the use of:

#### John Doe

To see All Homes Currently Listed in the Cambridge High School District, Click here