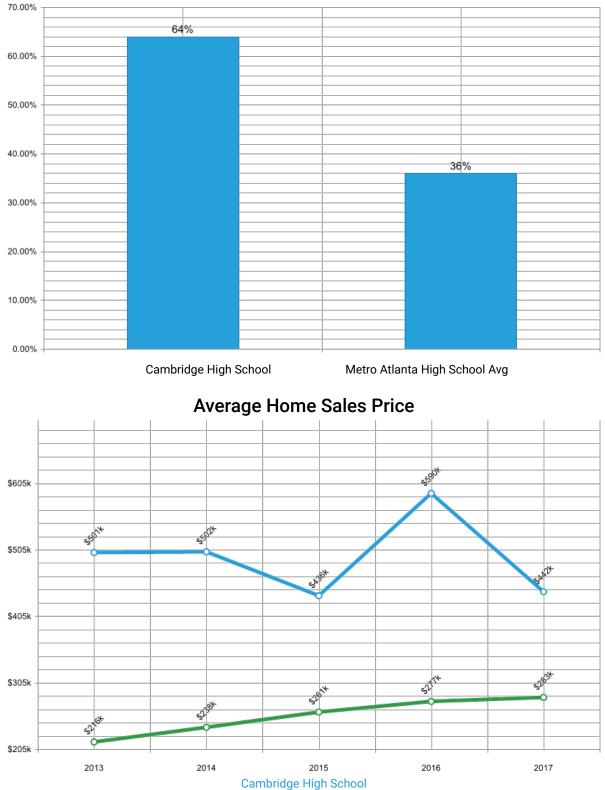

#### Percentage Homeowners vs Renters

Average Household Income

Cambridge High School

Metro Atlanta High School Avg

Disclaimer: This report, and the data provided herein, is the property of Sure Analytics, LLC under license to Gaddis Partners, RE/MAX Center for the exclusive use of only the person named in this report. This information shall not be duplicated or reproduced in any form without written permission from Sure Analytics, LLC. Unauthorized reproduction of this report is prohibited by law. By using this data, you are accepting that it is without any warranty or representation whatsoever, express or implied, whether for accuracy, timeliness, completeness, fitness for a particular purpose or otherwise.

### **Total Homes Sold - Cambridge High School**